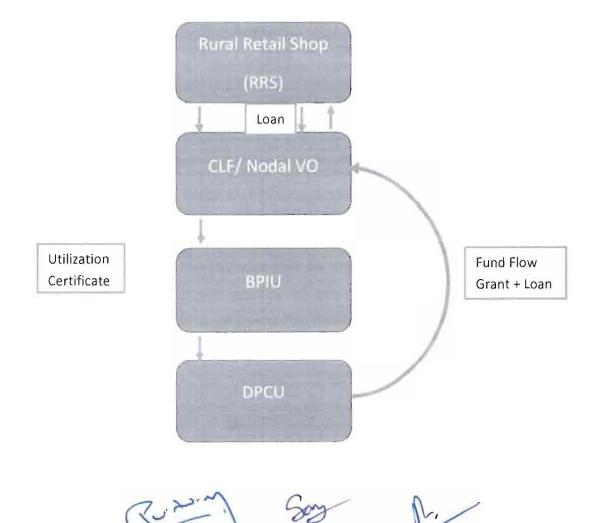

### Funding Envelop and Fund Flow

The funding envelop for Rural Retail Shop is as below

The following activities or items of expenditure will be facilitated to a Rural Retail Shop:

- Start-up costs including (association formation costs, Basic training, capacity building, and exposure visits)
- Establishment cost (Procurement of Equipment/Machineries, Office set up, Administrative expenses etc.)
- Working Capital requirements
- Cost for RRS Staff/Resource Personals
- Any Other special assistance on case to case basis

There will be two part of financial assistance - Establishment Cost (CID) and Working Capital (CIF).

Establishment Cost (CID), which is a Grant, will be given on demand basis which will be maximum of amount Rs.10,00,000 and Working Capital (CIF) will be a Loan to a Rural Retail Shop.

Disbursement under CIF head will maximum of Rs. 9,78,000 and will be given as per specific business plan of the RRS total of Rs. 19,78,000 (Nineteen lakh seventy-eight thousand only). CID is for establishment of the Institution while CIF will be repaid to concerned CLF/Nodal VO at an Interest Rate of 7% per annum. Repayment schedule will be given to every RRS and concerned CLF/Nodal VO along with the Disbursement advice.

Repayment will be initiated after a moratorium period of 06 months.

The fund will flow from Nodal CLF. If RRS has members from more than 1 CLF then fund from other CLF (whose members are associated with same RRS) may be utilized. Expenditure will be booked under budget head of "Establishment of resource centre "under BTDP. In case of NRLM/NRLP Block fund may be routed and booked under BTDP.